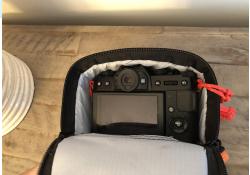

### Adventure Camera Pod

Features: X-Pac exterior and nylon liner ¼" foam padding Internal pockets holds lens filters Fits most small mirrorless cameras Clips on backpacks or sling