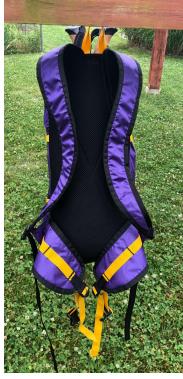

## 16L Ultralight Day Pack

Features: 300D Exterior, Cordura bottom and spacer mesh panels Drawstring enclosure, frame sheet pocket and water bladder pocket Trekking pole loops and bungee lashing system S-Curved straps and hip belt