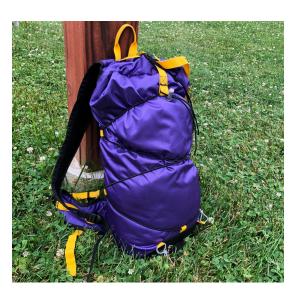

## 16L Ultralight Day Pack

Features: 300D Exterior, Cordura bottom and spacer mesh panels Drawstring enclosure, frame sheet pocket and water bladder pocket Trekking pole loops and bungee lashing system S-Curved straps and hip belt