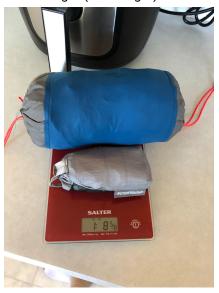

## Ultralight Jungle Hammock

Features:

1.6oz Single Layer nylon, integrated zippered no-see-um mesh top Integrated ridgeline and lineloc tiedown points Internal pockets and shelf attachment loops Double ended stuff stack for quick storage Final weight (trail weight) 1 lb 9 oz