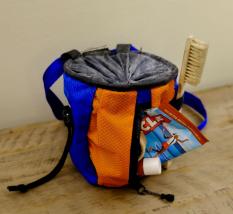

#### Chalk Bag

Features: Water-resistant 210D construction Fleece interior Front pocket to hold essentials Brush loop