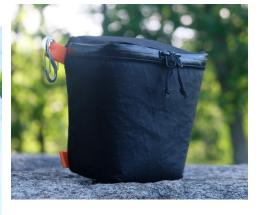

### Adventure Camera Pod

Features: X-Pac exterior and nylon liner ¼" foam padding Internal pockets holds lens filters Fits most small mirrorless cameras Clips on backpacks or sling