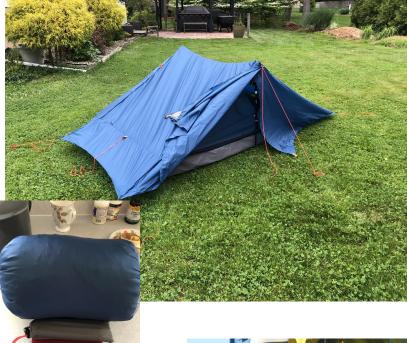

### Ultralight 2 Person Tent

Features: Silpoly roof and Silnylon floor with mesh walls Four internal storage pockets Non-free standing design Integrated line adjusters at tie-down points Seam sealed Final weight with stakes (trail weight) 2lb 5oz Cat-cut sides to aid with pitch