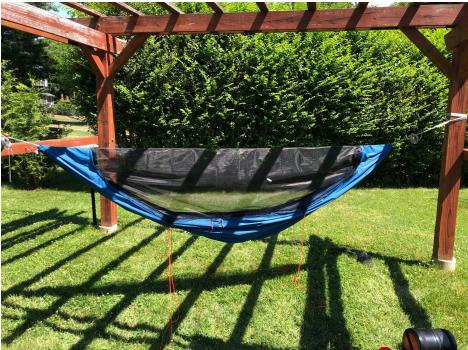

## Ultralight Jungle Hammock

Features:

1.6oz Single Layer nylon, integrated zippered no-see-um mesh top Integrated ridgeline and lineloc tiedown points Internal pockets and shelf attachment loops Double ended stuff stack for quick storage Final weight (trail weight) 1 lb 9 oz