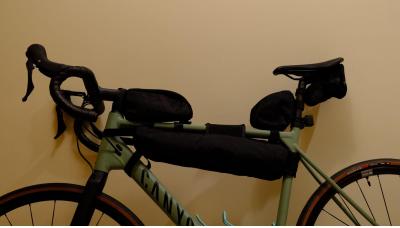

#### **Bike-Packing Gear**

Features: X-Pac exterior and nylon interior, Cordura on frame contact points 1/8" foam padding Webbing for adjustable placement of straps Fully waterproof and seam sealed internally