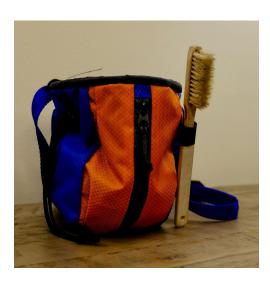

#### Chalk Bag

Features: Water-resistant 210D construction Fleece interior Front pocket to hold essentials Brush loop