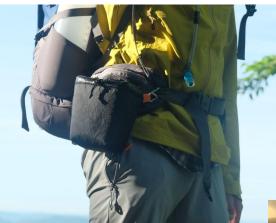

### Adventure Camera Pod

Features: X-Pac exterior and nylon liner ¼" foam padding Internal pockets holds lens filters Fits most small mirrorless cameras Clips on backpacks or sling