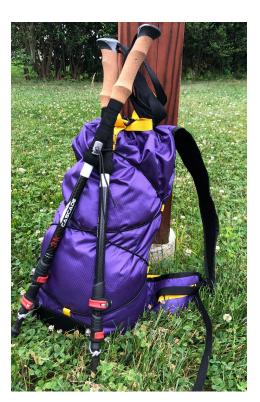

## 16L Ultralight Day Pack

Features: 300D Exterior, Cordura bottom and spacer mesh panels Drawstring enclosure, frame sheet pocket and water bladder pocket Trekking pole loops and bungee lashing system S-Curved straps and hip belt