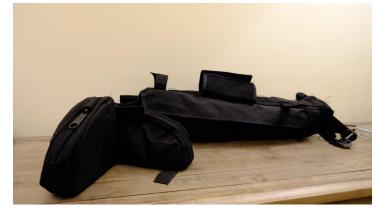

#### **Bike-Packing Gear**

Features: X-Pac exterior and nylon interior, Cordura on frame contact points 1/8" foam padding Webbing for adjustable placement of straps Fully waterproof and seam sealed internally